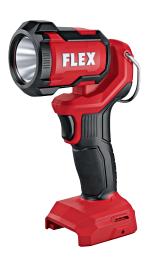

## WL 300 18.0

LED cordless hand torch 18.0 V Order no. 513075 GTIN 4030293234925

- Powerful LED cordless light with 2 brightness levels, 300 lumen and 150 lumen
- The LED lamp head can be swivelled through 104° degrees. This allows optimum illumination of the working space at all times
- Ergonomic grip with softgrip
- With metal bracket for flexible positioning or for carrying the lamp and belt clip
- LED battery capacity display
- FLEX battery system: suitable for all FLEX 18 V battery packs. Delivery does not include battery and charger

## **Technical data**

| Battery voltage             | 18,0 V             |
|-----------------------------|--------------------|
| Battery capacity            | 2,5 / 5,0 / 8,0 Ah |
| Luminous flux               | 150/300 lm         |
| Dimensions WxLxH            | 125 x 75 x 205 mm  |
| Weight without battery pack | 0,4 kg             |