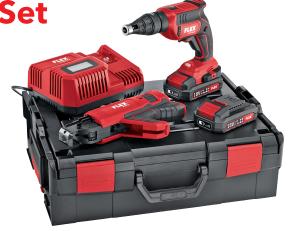

## this is proformance

DW 45 18.0-EC M/2.5 Set

Cordless drywall screwdriver 18,0 V with screw magazine attachment
Order no. 466824

GTIN 4030293208858

- Electronic management system (EMS) protects the machine, extends the service life, and increases efficiency
- Right/left rotation with safety catch
- Electronic quick-acting brake
- Accelerator trigger with lock-off switch
- c Ergonomically designed, non-slip, soft grip handle
- Integrated LED lamp with persistence function
- Ergonomically shaped soft handle with on/off switch and lock for continuous operation
- LED battery capacity display
- Tool-free detachable depth stop
- Screw magazine attachment can be removed without any tools
- Ergonomic two-handed operation of magazine and drywall screwdriver for reliable and accurate screw joints
- 1 Including belt clip and bit storage
- FLEX battery system: suitable for all FLEX 18 V battery packs

## Standard equipment

- 1 Screw magazine attachment (463698)
- 1 Bit holder (395919)
- 1 Bit storage (430862)
- 1 Rapid charger (417882)
- 1 Carrying case L-BOXX® (414085)
- 1 Case insert (466840)
- 1 Belt clip
- 1 Depth stop
- 1 Bit (466859)
- 2 Li-lon rechargeable battery pack 18,0 V (532732)