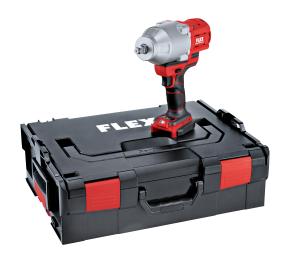

## IW 1/2" 950 18.0-EC

Cordless impact wrench 18,0 V Order no. 530188 GTIN 4030293242241

- 3 Brushless motor with greater efficiency and a longer service life
- c Electronic management system (EMS) protects the machine, extends the service life, and increases efficiency
- Tool holder square drive for 1/2" impact sockets.
- Electronic quick-acting brake
- Damping element seperates hand grip from motor, bringing significant reduction in vibration transmission
- Opening the Powerful impact mechanism for maximum performance enables for example stuck or rusted screw connections to be loosened even in extreme applications
- Speed command: Possibility of setting three different speed ranges for different applications and controlled tightening or loosening
- Accelerator trigger with lock-off switch
- Reinforced die-cast aluminium gear housing with the greatest wall thickness in its class
- With battery protection element to prevent damage to the battery pack when putting it down
- Ergonomically designed, non-slip, soft grip handle
- Integrated LED lamp with persistence function
- LED battery capacity display
- FLEX battery system: suitable for all FLEX 18 V battery packs. Delivery does not include battery and charger

## **Technical data**

| Battery voltage             | 18,0 V             |
|-----------------------------|--------------------|
| Battery capacity            | 2,5 / 5,0 / 8,0 Ah |
| Torque settings             | 3 Steps            |
| Max. torque, setting 1      | 280 Nm             |
| Max. torque, setting 2      | 700 Nm             |
| Max. torque, setting 3      | 950 Nm             |
| No-load speed, 1st gear     | 0 - 500 rpm        |
| No-load speed, 2nd gear     | 0 - 1000 rpm       |
| No-load speed, 3rd gear     | 0 - 2100 rpm       |
| No-load blows, setting 1    | 0 - 1000 1 rpm     |
| No-load blows, setting 2    | 0 - 2000 1 rpm     |
| No-load blows, setting 3    | 0 - 2450 1 rpm     |
| Tool holder, impact drill   | 1/2" outside       |
| Dimensions WxLxH            | 222 x 77 x 240 mm  |
| Weight without battery pack | 3,1 kg             |

## **Standard equipment**

- 1 Carrying case L-BOXX® (414085)
- 1 Case insert (493996)