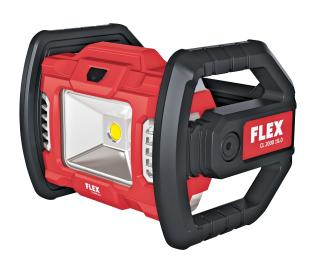

## CL 2000 18.0

LED cordless building site spotlight 18.0 V Order no. 472921 GTIN 4030293211728

- Powerful cordless construction site light with two brightness settings, 1,200 and 2,000 lumen
- ♣ Lamp can be turned through 360°
- 5/8" connection thread for tripods
- With optional wall fastening
- Rugged and long-life for heavy-duty use
- LED battery capacity display
- Visual early-warning system: low battery charge is indicated by slightly decreasing level of brightness
- FLEX battery system: suitable for all FLEX 18 V battery packs. Delivery does not include battery and charger

## **Technical data**

| Battery voltage             | 18,0 V             |
|-----------------------------|--------------------|
| Battery capacity            | 2,5 / 5,0 / 8,0 Ah |
| Luminous flux               | 1200 / 2000 lm     |
| Dimensions WxLxH            | 193 x 230 x 190 mm |
| Weight without battery pack | 2,4 kg             |